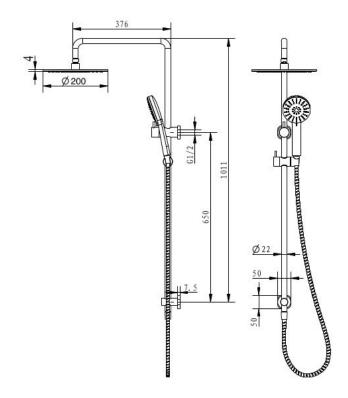

## AKEMI SQ COMBINATION SHOWER 200MM CHROME SQ354

- Available in 6 finishes
- Chrome plated finish
- 200mm Overhead rose
- Dual fixing for added stability
- Brass & ABS construction
- 15 year replacement warranty
- 5 year finish warranty
- 1 year hose warranty
- WELS rating 3 Star 9 I/min
- 3 function handpiece
- Max. operating pressure 500 kpa
- Min. operating pressure 150 kpa
- Maximum water temperature 80 degrees
- Must be installed by a licensed plumber

All specifications are correct at time of print. Changes may be made without notification. Sizes & finish may differ from website image. Use product for all installation rough ins, as tech drawing is a guide and may differ slightly.