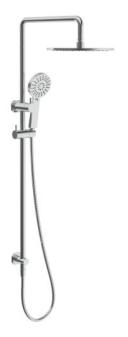

## AKEMI SQ COMBINATION SHOWER 200MM CHROME SQ354

- Available in 6 finishes
- Chrome plated finish
- 200mm Overhead rose
- Dual fixing for added stability
- Brass & ABS construction
- 15 year replacement warranty
- 5 year finish warranty
- 1 year hose warranty
- WELS rating 3 Star 9 I/min
- 3 function handpiece
- Max. operating pressure 500 kpa
- Min. operating pressure 150 kpa
- Maximum water temperature 80 degrees
- Must be installed by a licensed plumber