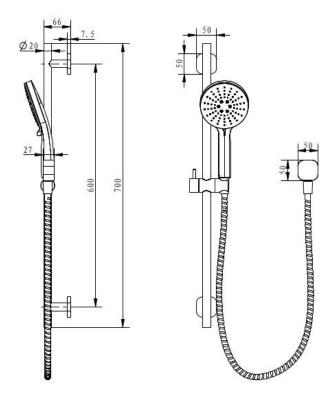

All specifications are correct at time of print. Changes may be made without notification. Sizes & finish may differ from website image. Use product for all installation rough ins, as tech drawing is a guide and may differ slightly.