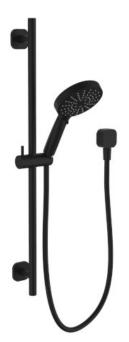

## FINESA SQ RAIL SHOWER MATTE BLACK SQ241MB

- Available in 5 finishes
- Electroplated finish
- Adjustable slider
- 1.5 metre PVC hose
- Dual fixing for added stability
- Wall elbow fitting
- Brass & ABS construction
- 15 year warranty
- WELS Rating 3 Star 9 I/min
- 3 function ABS handpiece
- Max. operating pressure 500 kpa
- Min. operating pressure 150 kpa
- Max. water temperature 80\*C
- Must be installed by a licensed plumber