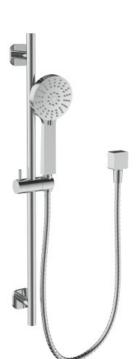

## FINESA SQ RAIL SHOWER CHROME SQ241

- Available in 5 finishes
- Chrome plate finish
- Adjustable slider
- 1.5 metre metal coil hose
- Dual fixing for added stability
- Wall elbow fitting
- Brass & ABS construction
- 15 year warranty
- WELS Rating 3 Star 9 I/min
- 3 function ABS handpiece
- Max. operating pressure 500 kpa
- Min. operating pressure 150 kpa
- Max. water temperature 80\*C
- Must be installed by a licensed plumber