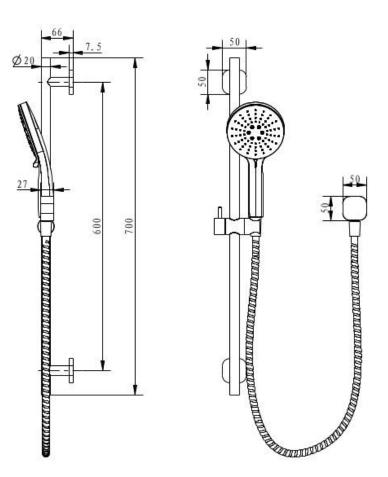

All specifications are correct at time of print. Changes may be made without notification. Sizes & finish may differ from website image. Use product for all installation rough ins, as tech drawing is a guide and may differ slightly.