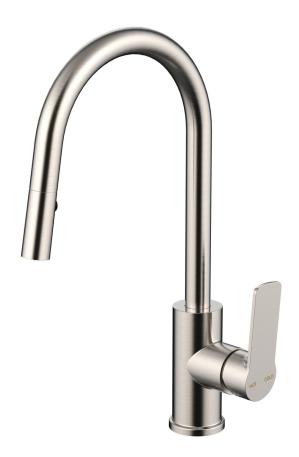

## CIOSO PULLOUT SPRAY SINK MIXER W/AKEMI HANDLE BRUSHED NICKEL A10117NP

- 2 function spray
- Available in 5 finishes
- Electroplated finish
- 15 year warranty
- Wels Rating 5 Star 6 I/min
- Maximum operating pressure 500kpa
- Minimum operating pressure 150kpa
- Fitted with 2 dual check valves—nozzle and inlet hose
- Maximum water temperature 80 degrees
- Must be installed by a licensed plumber
- Isolation stops must be installed inline before flex connectors