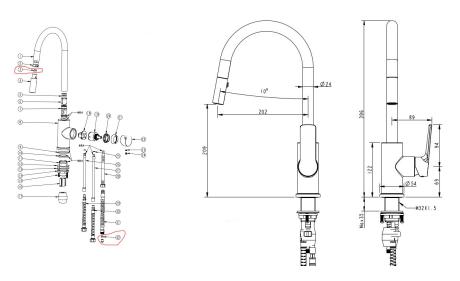

All specifications are correct at time of print. Changes may be made without notification. Sizes & finish may differ from website image. Use product for all installation rough ins, as tech drawing is a guide and may differ slightly.