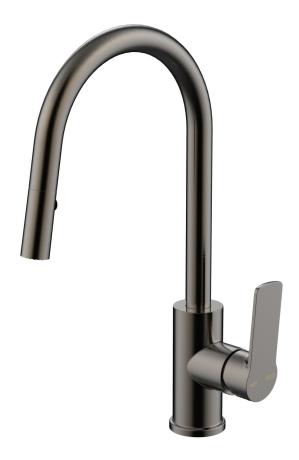

## CIOSO PULLOUT SPRAY SINK MIXER W/AKEMI HANDLE GUN METAL A10117GM

- 2 function spray
- Available in 5 finishes
- PVD finish
- 15 year warranty
- Wels Rating 5 Star 6 I/min
- Maximum operating pressure 500kpa
- Minimum operating pressure 150kpa
- Fitted with 2 dual check valves—nozzle and inlet hose
- Maximum water temperature 80 degrees
- Must be installed by a licensed plumber
- Isolation stops must be installed inline before flex connectors