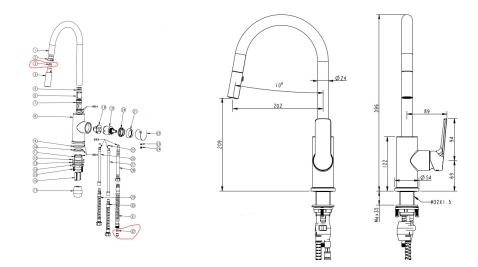

All specifications are correct at time of print. Changes may be made without notification. Sizes & finish may differ from website image. Use product for all installation rough ins, as tech drawing is a guide and may differ slightly.