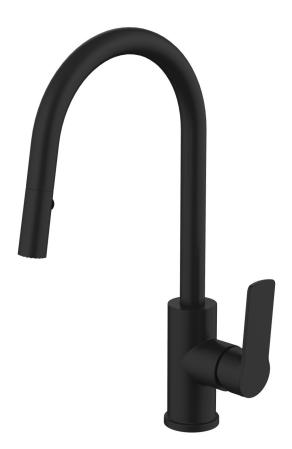

## CIOSO PULLOUT SPRAY SINK MIXER W/AKEMI HANDLE MATTE BLACK A10117BL

- 2 function spray
- Available in 5 finishes
- Electroplated finish
- 15 year warranty
- Wels Rating 5 Star 6 I/min
- Maximum operating pressure 500kpa
- Minimum operating pressure 150kpa
- Fitted with 2 dual check valves—nozzle and inlet hose
- Maximum water temperature 80 degrees
- Must be installed by a licensed plumber
- Isolation stops must be installed inline before flex connectors