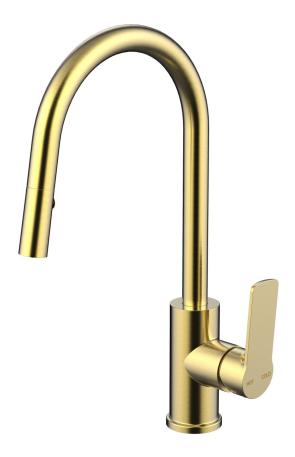

## CIOSO PULLOUT SPRAY SINK MIXER W/AKEMI HANDLE MODERN BRASS A10117BB

- 2 function spray
- Available in 5 finishes
- PVD finish
- 15 year warranty
- Wels Rating 5 Star 6 I/min
- Maximum operating pressure 500kpa
- Minimum operating pressure 150kpa
- Fitted with 2 dual check valves—nozzle and inlet hose
- Maximum water temperature 80 degrees
- Must be installed by a licensed plumber
- Isolation stops must be installed inline before flex connectors