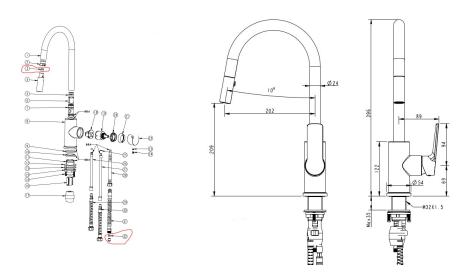

All specifications are correct at time of print. Changes may be made without notification. Sizes & finish may differ from website image. Use product for all installation rough ins, as tech drawing is a guide and may differ slightly.