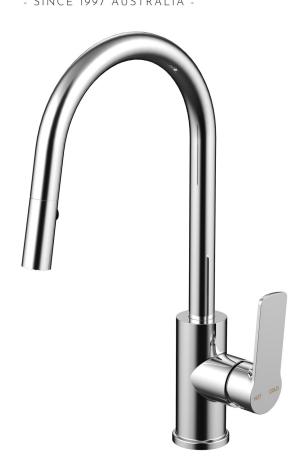

## CIOSO PULLOUT SPRAY SINK MIXER W/AKEMI HANDLE CHROME A10117

- 2 function spray
- Available in 5 finishes
- Chrome plated finish
- 15 year warranty
- Wels Rating 5 Star 6 I/min
- Maximum operating pressure 500kpa
- Minimum operating pressure 150kpa
- Fitted with 2 dual check valves—nozzle and inlet hose
- Maximum water temperature 80 degrees
- Must be installed by a licensed plumber
- Isolation stops must be installed inline before flex connectors