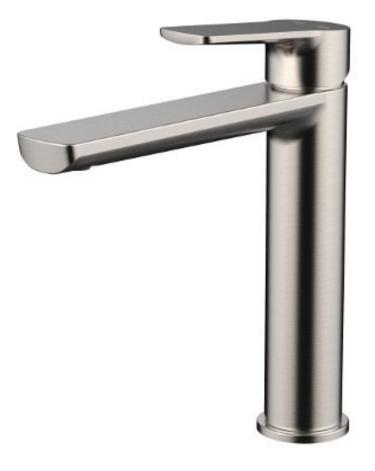

## AKEMI MID RISE VESSEL MIXER BRUSHED NICKEL 10830NP

- Available in 9 finishes
- Electroplated finish
- 15 year warranty
- Wels Rating 5 Star 6 LPM
- Maximum operating pressure 500kpa
- Minimum operating pressure 150kpa
- Maximum water temperature 80 degrees
- Must be installed by a licensed plumber
- Isolation stops must be installed inline before flex connectors