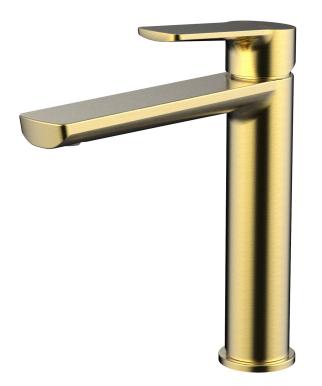

## AKEMI MID RISE VESSEL MIXER MODERN BRASS 10830BB

- Available in 9 finishes
- PVD finish
- 15 year warranty
- Wels Rating 5 Star 6 LPM
- Maximum operating pressure 500kpa
- Minimum operating pressure 150kpa
- Maximum water temperature 80 degrees
- Must be installed by a licensed plumber
- Isolation stops must be installed inline before flex connectors