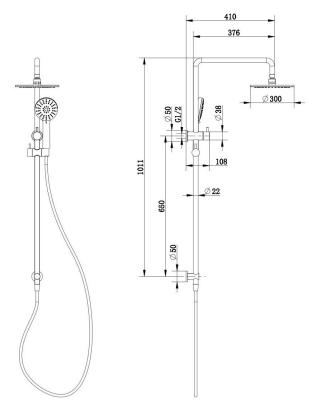

All specifications are correct at time of print. Changes may be made without notification. Sizes & finish may differ from website image. Use product for all installation rough ins, as tech drawing is a guide and may differ slightly.