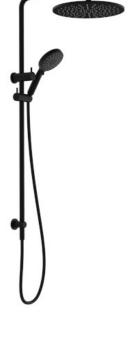

- Available in 6 finishes
- Electroplated finish
- 300mm Overhead rose
- Dual fixing for added stability
- **Brass & ABS construction**
- 15 year replacement warranty
- 5 year finish warranty
- 1 year hose warranty
- WELS rating 3 Star 9 I/min
- 3 function handpiece
- Max. operating pressure 500 kpa
- Min. operating pressure 150 kpa
- Maximum water temperature 80 degrees
- Must be installed by a licensed plumber