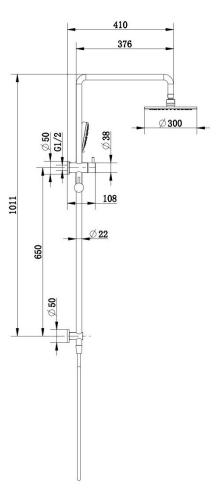

## AKEMI COMBINATION SHOWER MATTE BLACK & CHROME 10354BL-30

- Available in 6 finishes
- Electroplate & chrome finish
- Dual fixing for added stability
- Brass & ABS construction
- 15 year replacement warranty
- 5 year finish warranty
- 1 year hose warranty
- WELS rating 3 Star 9 I/min
- 3 function handpiece
- Max. operating pressure 500 kpa
- Min. operating pressure 150 kpa
- Maximum water temperature 80 degrees
- Must be installed by a licensed plumber

All specifications are correct at time of print. Changes may be made without notification. Sizes & finish may differ from website image. Use product for all installation rough ins, as tech drawing is a guide and may differ slightly.