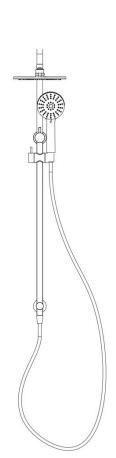

## AKEMI COMBINATION SHOWER MATTE BLACK & CHROME 10354BL-30

- Available in 6 finishes
- Electroplate & chrome finish
- Dual fixing for added stability
- Brass & ABS construction
- 15 year replacement warranty
- 5 year finish warranty
- 1 year hose warranty
- WELS rating 3 Star 9 I/min
- 3 function handpiece
- Max. operating pressure 500 kpa
- Min. operating pressure 150 kpa
- Maximum water temperature 80 degrees
- Must be installed by a licensed plumber