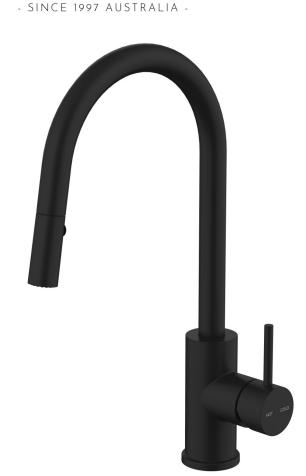

## CIOSO PULLOUT SPRAY SINK MIXER MATTE BLACK 10117BL

- Available in 5 colours
- Electroplated finish
- 15 year warranty
- Wels Rating 5 Star 6 I/min
- Maximum operating pressure 500kpa
- Minimum operating pressure 150kpa
- Maximum water temperature 80 degrees
- Fitted with 2 dual check valves—nozzle and inlet hose
- Must be installed by a licensed plumber
- Isolation stops must be installed inline before flex connectors