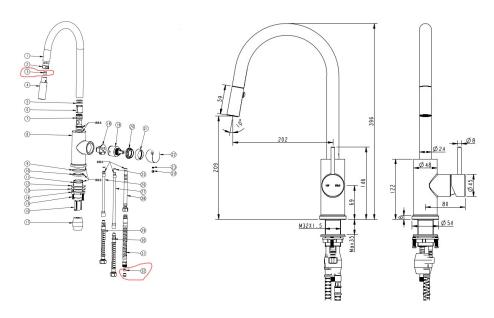

All specifications are correct at time of print. Changes may be made without notification. Sizes & finish may differ from website image. Use product for all installation rough ins, as tech drawing is a guide and may differ slightly.