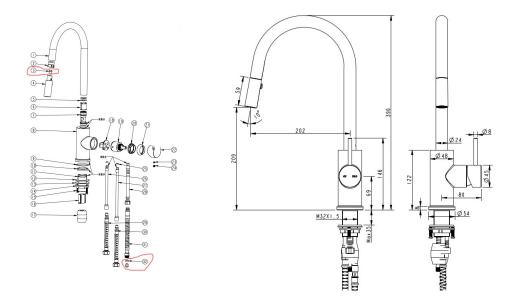

All specifications are correct at time of print. Changes may be made without notification. Sizes & finish may differ from website image. Use product for all installation rough ins, as tech drawing is a guide and may differ slightly.