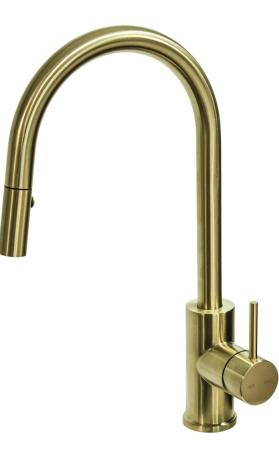

## CIOSO PULLOUT SPRAY SINK MIXER MODERN BRASS 10117BB

- Available in 5 colours
- PVD finish
- 15 year warranty
- Wels Rating 5 Star 6 I/min
- Maximum operating pressure 500kpa
- Minimum operating pressure 150kpa
- Maximum water temperature 80 degrees
- Fitted with 2 dual check valves—nozzle and inlet hose
- Must be installed by a licensed plumber
- Isolation stops must be installed inline before flex connectors