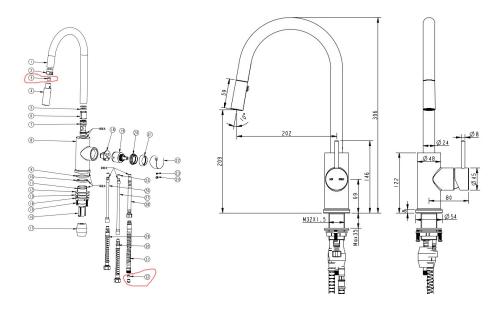

All specifications are correct at time of print. Changes may be made without notification. Sizes & finish may differ from website image. Use product for all installation rough ins, as tech drawing is a guide and may differ slightly.