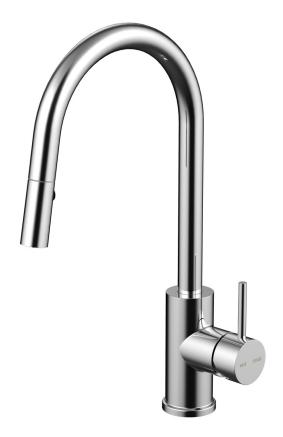

## CIOSO PULLOUT SPRAY SINK MIXER CHROME 10117

- Available in 5 finishes
- 15 year warranty
- Wels Rating 5 Star 6 I/min
- Maximum operating pressure 500kpa
- Minimum operating pressure 150kpa
- Maximum water temperature 80 degrees
- Fitted with 2 dual check valves—nozzle and inlet hose
- Must be installed by a licensed plumber
- Isolation stops must be installed inline before flex connectors