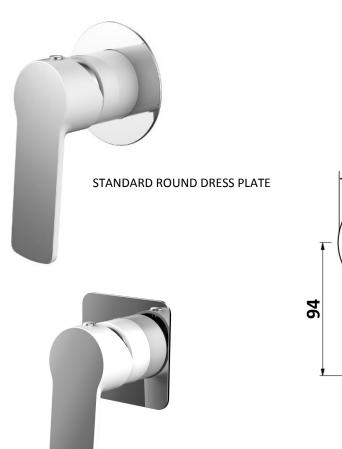

## Millennium QUALITY BATHROOMWARE

- SINCE 1997 AUSTRALIA -

**OPTIONAL SQUARE DRESS PLATE** 

## AKEMI SHOWER MIXER WHITE & CHROME 10345

- Available in 9 finishes
- Powdercoat & chrome plate finish
- Available with optional square backplate
- 15 Year warranty
- Maximum operating pressure 500kpa
- Minimum operating pressure 150kpa
- Maximum water temperature 80 degrees
- Must be installed by a licensed plumber