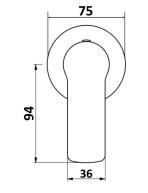

## STANDARD ROUND DRESS PLATE

All specifications are correct at time of print. Changes may be made without notification. Sizes & finish may differ from website image. Use product for all installation rough ins, as tech drawing is a guide and may differ slightly.