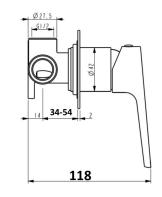

## AKEMI SHOWER MIXER MATTE BLACK & CHROME 10344

- Available in 9 finishes
- Powdercoat & chrome plate
- Available with optional square dress plate
- 15 Year warranty
- Maximum operating pressure 500kpa
- Minimum operating pressure 150kpa
- Maximum water temperature 80 degrees
- Must be installed by a licensed plumber

All specifications are correct at time of print. Changes may be made without notification. Sizes & finish may differ from website image. Use product for all installation rough ins, as tech drawing is a guide and may differ slightly.