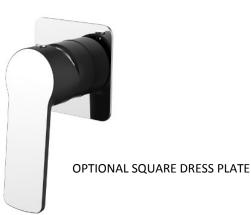

## STANDARD ROUND DRESS PLATE

## AKEMI SHOWER MIXER MATTE BLACK & CHROME 10344

- Available in 9 finishes
- Powdercoat & chrome plate
- Available with optional square dress plate
- 15 Year warranty
- Maximum operating pressure 500kpa
- Minimum operating pressure 150kpa
- Maximum water temperature 80 degrees
- Must be installed by a licensed plumber