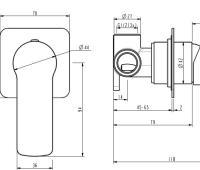

## AKEMI SHOWER MIXER MATTE BLACK & CHROME 10344

- Available in 9 finishes
- Powdercoat & chrome plate
- Available with optional square dress plate
- 15 Year warranty
- Maximum operating pressure 500kpa
- Minimum operating pressure 150kpa
- Maximum water temperature 80 degrees
- Must be installed by a licensed plumber

All specifications are correct at time of print. Changes may be made without notification. Sizes & finish may differ from website image. Use product for all installation rough ins, as tech drawing is a guide and may differ slightly.