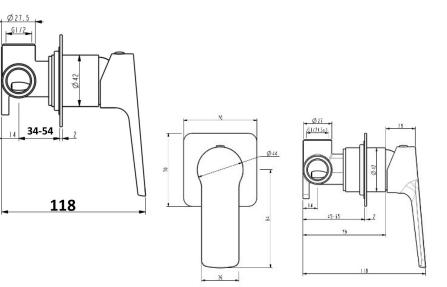

## AKEMI SHOWER MIXER BRUSHED NICKEL 10342NP

- Available in 9 finishes
- Electroplated finish
- Available with optional square backplate
- 15 Year warranty
- Maximum operating pressure 500kpa
- Minimum operating pressure 150kpa
- Maximum water temperature 80 degrees
- Must be installed by a licensed plumber

All specifications are correct at time of print. Changes may be made without notification. Sizes & finish may differ from website image. Use product for all installation rough ins, as tech drawing is a guide and may differ slightly.