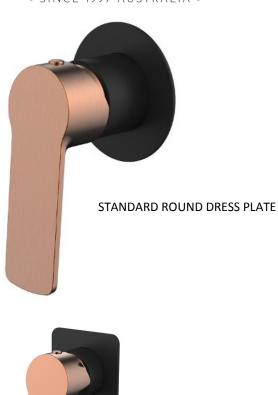

## AKEMI SHOWER MIXER MATTE BLACK & ROSE GOLD 10342BRG

- Available in 9 finishes
- Electroplated & PVD finishes
- Available with optional square dress plate
- 15 Year warranty
- Maximum operating pressure 500kpa
- Minimum operating pressure 150kpa
- Maximum water temperature 80 degrees
- Must be installed by a licensed plumber

**OPTIONAL SQUARE DRESS PLATE** 