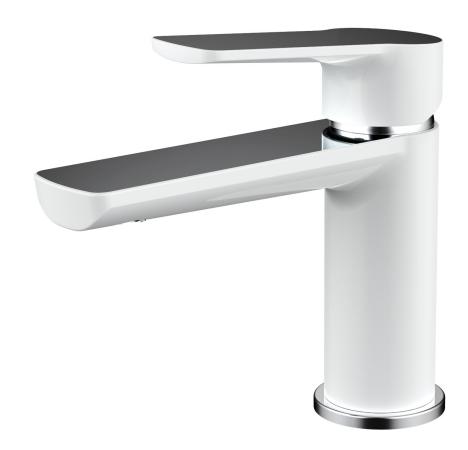

## AKEMI BASIN MIXER WHITE & CHROME 10333

- Available in 9 finishes
- Powdercoat & chrome plate finish
- 15 year warranty
- Wels Rating 5 Star 6 LPM
- Maximum operating pressure 500kpa
- Minimum operating pressure 150kpa
- Maximum water temperature 80 degrees
- Must be installed by a licensed plumber
- Isolation stops must be installed inline before flex connectors