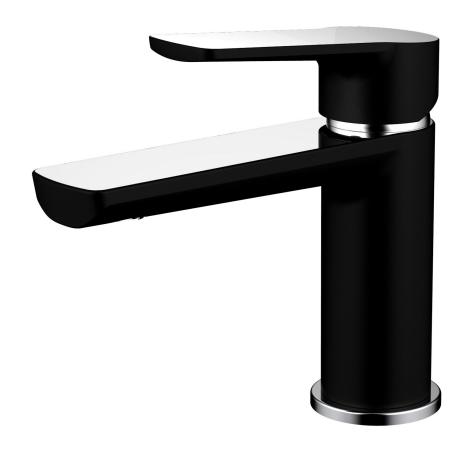

## AKEMI BASIN MIXER BLACK & CHROME 10332

- Available in 9 finishes
- Powdercoat & chrome finish
- 15 year conditional warranty
- Wels Rating 5 Star 6 LPM
- Maximum operating pressure 500kpa
- Minimum operating pressure 150kpa
- Maximum water temperature 80 degrees
- Must be installed by a licensed plumber
- Isolation stops must be installed inline before flex connectors