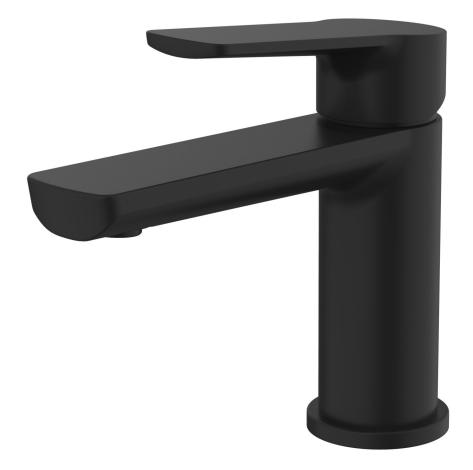

## **AKEMI BASIN MIXER BLACK 10331**

- Available in 9 finishes
- Electroplated finish
- 15 year warranty
- Wels Rating 5 Star 6 LPM
- Maximum operating pressure 500kpa
- Minimum operating pressure 150kpa
- Maximum water temperature 80 degrees
- Must be installed by a licensed plumber
- Isolation stops must be installed inline before flex connectors