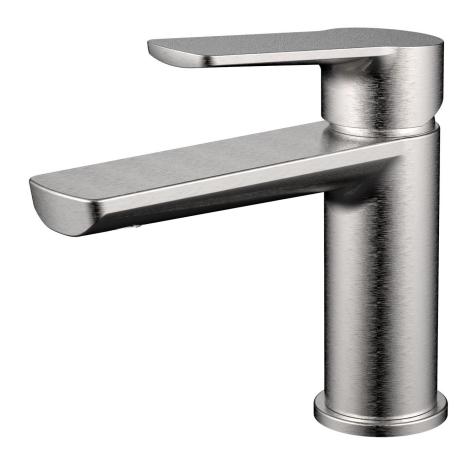

## AKEMI BASIN MIXER BRUSHED NICKEL 10330NP

- Available in 9 finishes
- Electroplated finish
- 15 year warranty
- Wels Rating 5 Star 6 LPM
- Maximum operating pressure 500kpa
- Minimum operating pressure 150kpa
- Maximum water temperature 80 degrees
- Must be installed by a licensed plumber
- Isolation stops must be installed inline before flex connectors