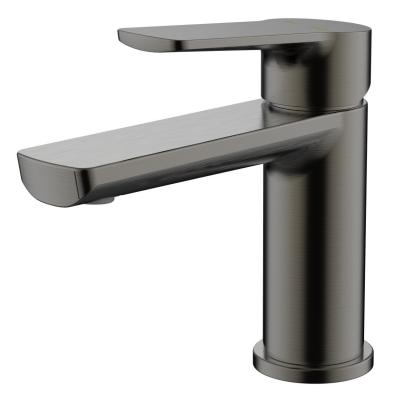

## AKEMI BASIN MIXER GUN METAL

## 10330GM

- Available in 9 finishes
- PVD finish
- 15 year warranty
- Wels Rating 5 Star 6 LPM
- Maximum operating pressure 500kpa
- Minimum operating pressure 150kpa
- Maximum water temperature 80 degrees
- Must be installed by a licensed plumber
- Isolation stops must be installed inline before flex connectors