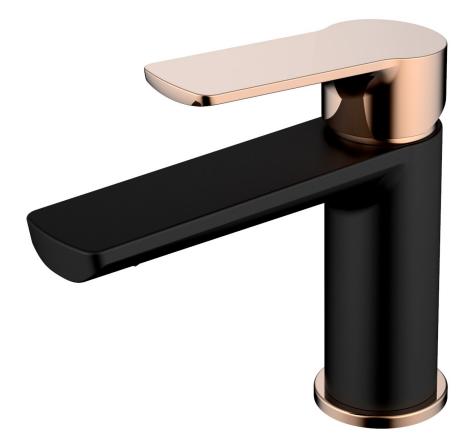

## AKEMI BASIN MIXER MATTE BLACK & ROSE GOLD 10330BRG

- Available in 9 finishes
- Electroplated & PVD finish
- 15 year warranty
- Wels Rating 5 Star 6 LPM
- Maximum operating pressure 500kpa
- Minimum operating pressure 150kpa
- Maximum water temperature 80 degrees
- Must be installed by a licensed plumber
- Isolation stops must be installed inline before flex connectors