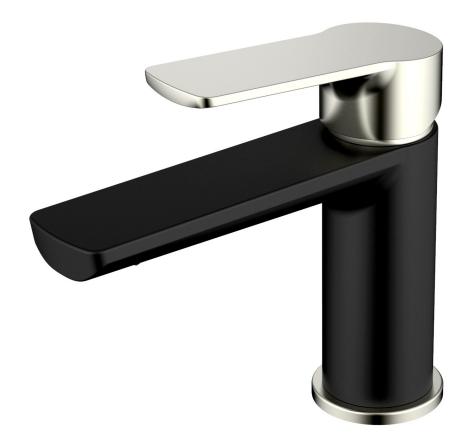

## AKEMI BASIN MIXER MATTE BLACK & BRUSHED NICKEL 10330BNP

- Available in 9 finishes
- Electroplated & PVD finish
- 15 year warranty
- Wels Rating 5 Star 6 LPM
- Maximum operating pressure 500kpa
- Minimum operating pressure 150kpa
- Maximum water temperature 80 degrees
- Must be installed by a licensed plumber
- Isolation stops must be installed inline before flex connectors