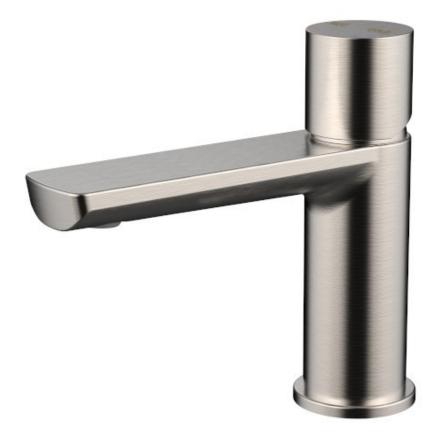

## FINESA BASIN MIXER BRUSHED NICKEL 10710NP

- Available in 10 finishes
- 15 year conditional warranty
- Wels Rating 5 Star 6 LPM
- Maximum operating pressure 500kpa
- Minimum operating pressure 150kpa
- Maximum water temperature 80 degrees
- Must be installed by a licensed plumber
- Isolation stops must be installed inline before flex connectors