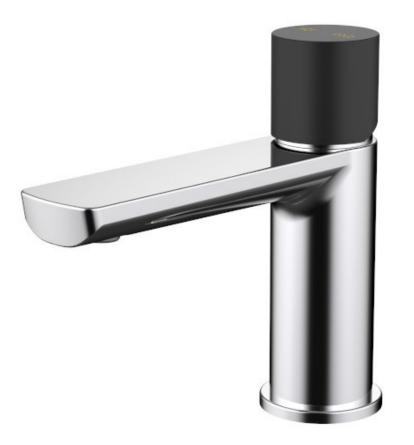

## FINESA BASIN MIXER CHROME & BLACK 10710CBL

- Available in 10 finishes
- 15 year conditional warranty
- Wels Rating 5 Star 6 LPM
- Maximum operating pressure 500kpa
- Minimum operating pressure 150kpa
- Maximum water temperature 80 degrees
- Must be installed by a licensed plumber
- Isolation stops must be installed inline before flex connectors