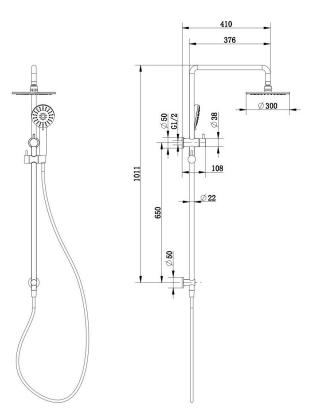

## **AKEMI 300MM COMBINATION SHOWER**

## MODERN BRASS 10354BB-30

- Available in 6 finishes
- 250 & 300mm roses available in most finishes
- Adjustable slider
- 1.5 metre PVC hose
- 8mm brass rose
- Dual fixing for added stability
- Top inlet only
- Ceramic disc diverter
- Brass & ABS construction
- 15 year warranty
- WELS Rating 3 Star 9 I/min
- 3 function ABS handpiece
- Max. operating pressure 500 kpa
- Min. operating pressure 150 kpa
- Max. water temperature 80\*C
- Must be installed by a licensed plumber