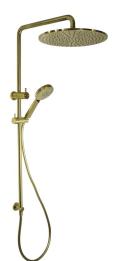

## **AKEMI 300MM COMBINATION SHOWER**

## MODERN BRASS 10354BB-30

- Available in 6 finishes
- 250 & 300mm roses available in most finishes
- Adjustable slider
- 1.5 metre PVC hose
- 8mm brass rose
- Dual fixing for added stability
- Top inlet only
- Ceramic disc diverter
- Brass & ABS construction
- 15 year warranty
- WELS Rating 3 Star 9 I/min
- 3 function ABS handpiece
- Max. operating pressure 500 kpa
- Min. operating pressure 150 kpa
- Max. water temperature 80\*C
- Must be installed by a licensed plumber