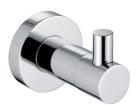

- Available in chrome, matte black, modern brass, brushed nickel, gun metal
- PVD finish
- Dual fixing for added stability
- Brass/stainless steel construction
- 5 year warranty

Clean using only a soft microfibre or cotton cloth.