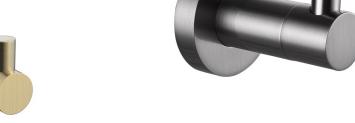

- Available in chrome, matte black, modern brass, brushed nickel, gun metal
- PVD finish
- Dual fixing for added stability
- Brass/stainless steel construction
- 5 year warranty

Clean using only a soft microfibre or cotton cloth.