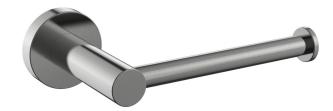

## CIOSO TOILET ROLL HOLDER 8836, 8836BL, 8836BB, 8836NP, 8836GM

- Available in chrome, matte black, modern brass, brushed nickel, gun metal
- PVD finish
- Dual fixing for added stability
- Brass/stainless steel construction
- 5 year warranty