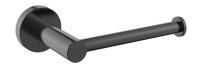

## CIOSO TOILET ROLL HOLDER 8836, 8836BL, 8836BB, 8836NP, 8836GM

- Available in chrome, matte black, modern brass, brushed nickel, gun metal
- PVD finish
- Dual fixing for added stability
- Brass/stainless steel construction
- 5 year warranty