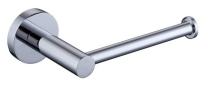

## CIOSO TOILET ROLL HOLDER 8836, 8836BL, 8836BB, 8836NP, 8836GM

- Available in chrome, matte black, modern brass, brushed nickel, gun metal
- PVD finish
- Dual fixing for added stability
- Brass/stainless steel construction
- 5 year warranty