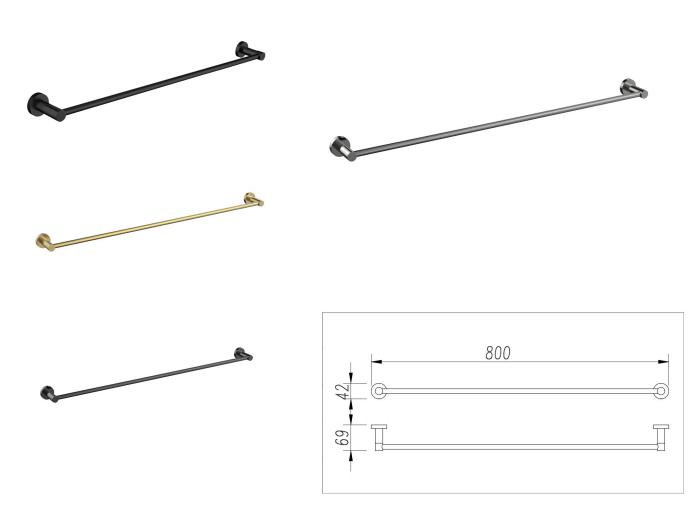

## CIOSO SINGLE TOWEL RAIL 800MM 8834, 8834BL, 8834BB, 8834NP, 8834GM

- Available in chrome, matte black, modern brass, brushed nickel, gun metal
- PVD finish
- Dual fixing for added stability
- Brass/stainless steel construction
- 5 year warranty