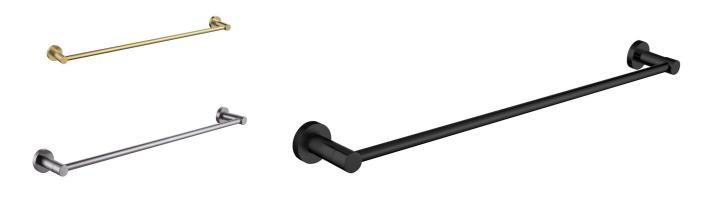

## CIOSO SINGLE TOWEL RAIL 600MM 8833, 8833BL, 8833BB, 8833NP, 8833GM

- Available in chrome, matte black, modern brass, brushed nickel, gun metal
- PVD finish
- Dual fixing for added stability
- Brass/stainless steel construction
- 5 year warranty