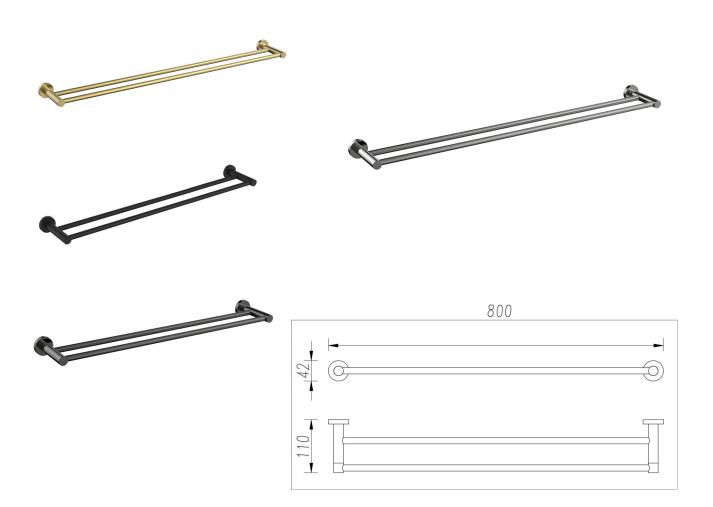

## CIOSO DOUBLE TOWEL RAIL 800MM 8832, 8832BL, 8832BB, 8832NP, 8832GM

- Available in chrome, matte black, modern brass brushed nickel, gun metal
- PVD finish
- Dual fixing for added stability
- Brass/stainless steel construction
- 5 year warranty