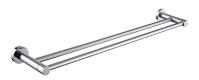

## CIOSO DOUBLE TOWEL RAIL 600MM 8831, 8831BL, 8831BB, 8831NP, 8831GM

- Available in chrome, matte black, brushed nickel, modern brass, gun metal
- PVD finish
- Dual fixing for added stability
- Brass/stainless steel construction
- 5 year warranty