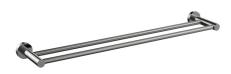

## CIOSO DOUBLE TOWEL RAIL 600MM 8831, 8831BL, 8831BB, 8831NP, 8831GM

- Available in chrome, matte black, brushed nickel, modern brass, gun metal
- PVD finish
- Dual fixing for added stability
- Brass/stainless steel construction
- 5 year warranty