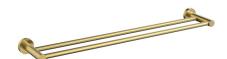

## CIOSO DOUBLE TOWEL RAIL 600MM 8831, 8831BL, 8831BB, 8831NP, 8831GM

- Available in chrome, matte black, brushed nickel, modern brass, gun metal
- PVD finish
- Dual fixing for added stability
- Brass/stainless steel construction
- 5 year warranty