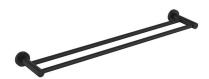

## CIOSO DOUBLE TOWEL RAIL 600MM 8831, 8831BL, 8831BB, 8831NP, 8831GM

- Available in chrome, matte black, brushed nickel, modern brass, gun metal
- PVD finish
- Dual fixing for added stability
- Brass/stainless steel construction
- 5 year warranty