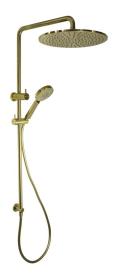

## AKEMI 250MM COMBINATION SHOWER MODERN BRASS 10354BB

- Available in 6 finishes
- 200, 250 & 300mm roses available in most finishes
- Adjustable slider
- 1.5 metre PVC hose
- 8mm brass rose
- Dual fixing for added stability
- Top inlet only
- Ceramic disc diverter
- Brass & ABS construction
- 15 year warranty
- WELS Rating 3 Star 9 I/min
- 3 function ABS handpiece
- Max. operating pressure 500 kpa
- Min. operating pressure 150 kpa
- Max. water temperature 80\*C
- Must be installed by a licensed plumber