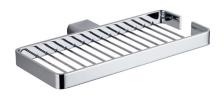

## ZOYA SOAP BASKET 250MM 7839, 7839BL, 7839CB, 7839NP, 7839GM

- Available in chrome, matte black, chrome/ matte black, brushed nickel, gun metal
- PVD finish
- Dual fixing for added stability
- Brass construction
- 10 year warranty