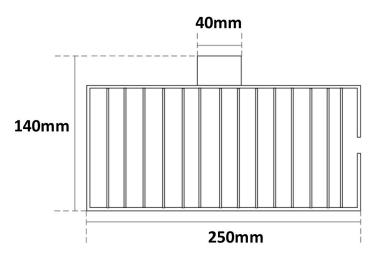

## ZOYA SOAP BASKET 250MM 7839, 7839BL, 7839CB, 7839NP, 7839GM

- Available in chrome, matte black, chrome/ matte black, brushed nickel, gun metal
- PVD finish
- Dual fixing for added stability
- Brass construction
- 10 year warranty