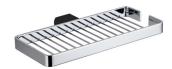

## ZOYA SOAP BASKET 250MM 7839, 7839BL, 7839CB, 7839NP, 7839GM

- Available in chrome, matte black, chrome/ matte black, brushed nickel, gun metal
- PVD finish
- Dual fixing for added stability
- Brass construction
- 10 year warranty