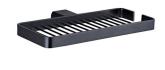

## ZOYA SOAP BASKET 250MM 7839, 7839BL, 7839CB, 7839NP, 7839GM

- Available in chrome, matte black, chrome/ matte black, brushed nickel, gun metal
- PVD finish
- Dual fixing for added stability
- Brass construction
- 10 year warranty