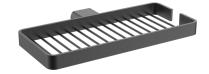

## ZOYA SOAP BASKET 250MM 7839, 7839BL, 7839CB, 7839NP, 7839GM

- Available in chrome, matte black, chrome/ matte black, brushed nickel, gun metal
- PVD finish
- Dual fixing for added stability
- Brass construction
- 10 year warranty