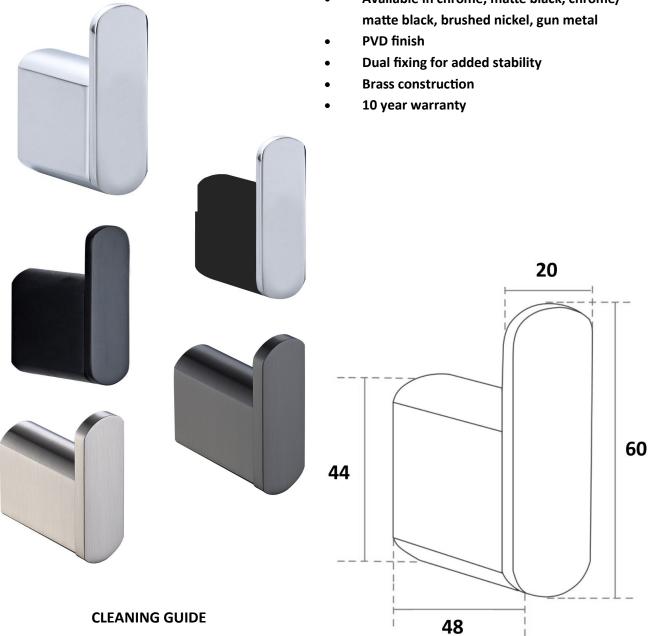

## **ZOYA ROBE HOOK** 7838, 7838BL, 7838CB, 7838NP, 7838GM

Available in chrome, matte black, chrome/ matte black, brushed nickel, gun metal

Clean using only a soft microfibre or cotton cloth.

Use water only, DO NOT use ANY harsh abrasive cleaners, such as chemical based sprays, creams, those containing sodium and/or acidic (including citrus) based ingredients.