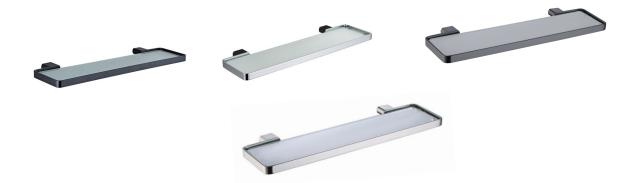

## ZOYA GLASS SHELF 500MM 7837, 7837BL, 7837CB, 7837NP, 7837GM

- Available in chrome, matte black, chrome/ matte black, brushed nickel, gun metal
- PVD finish
- Dual fixing for added stability
- Brass construction
- 10 year warranty