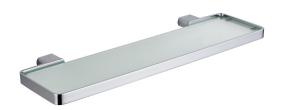

## ZOYA GLASS SHELF 500MM 7837, 7837BL, 7837CB, 7837NP, 7837GM

- Available in chrome, matte black, chrome/ matte black, brushed nickel, gun metal
- PVD finish
- Dual fixing for added stability
- Brass construction
- 10 year warranty