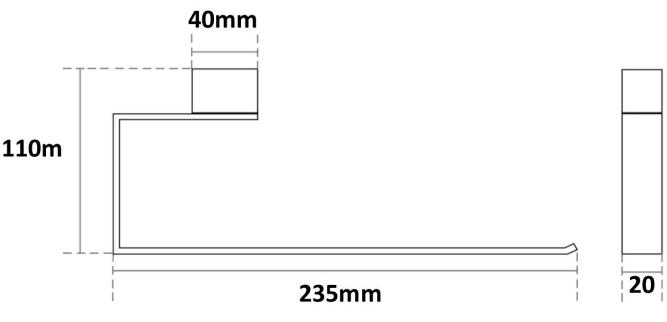

## ZOYA TOWEL STIRRUP 7835, 7835BL, 7835CB, 7835NP, 7835GM

- Available in chrome, matte black, chrome/ matte black, brushed nickel, gun metal
- PVD finish
- Dual fixing for added stability
- Brass construction
- 10 year warranty

These products will damage all finishes.

All specifications are correct at time of print. Changes may be made without notification. Sizes & finish may differ from website image. Use product for all installation rough ins, as tech drawing is a guide and may differ slightly.