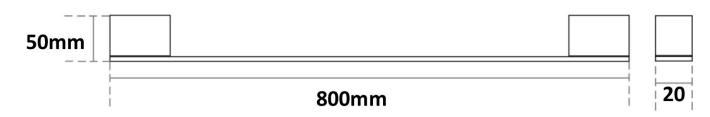

## ZOYA SINGLE TOWEL RAIL 800MM 7834, 7834BL, 7834CB, 7834NP, 7834GM

- Available in chrome, matte black, chrome/ matte black, brushed nickel, gun metal
- PVD finish
- Dual fixing for added stability
- Brass construction
- 10 year warranty

These products will damage all finishes.

All specifications are correct at time of print. Changes may be made without notification. Sizes & finish may differ from website image. Use product for all installation rough ins, as tech drawing is a guide and may differ slightly.