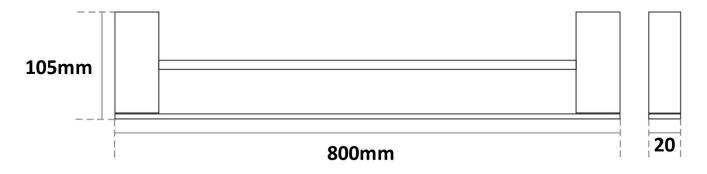

## ZOYA DOUBLE TOWEL RAIL 800MM 7832, 7832BL, 7832CB, 7832NP, 7832GM

- Available in chrome, matte black, chrome/ matte black, brushed nickel, gun metal
- PVD finish
- Dual fixing for added stability
- Brass construction
- 10 year warranty