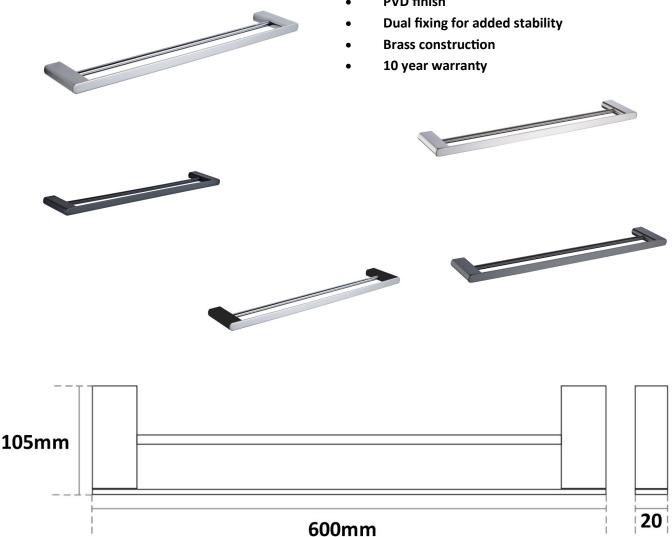

## ZOYA DOUBLE TOWEL RAIL 600MM 7831, 7831BL, 7831CB, 7831NP, 7831GM

- Available in chrome, matte black, chrome/ matte black, brushed nickel, gun metal
- PVD finish