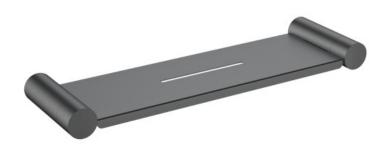

## FINESA 350MM SHELF GUN METAL 6837GM

- Available in 6 finishes
- PVD finish
- Dual fixing for added stability
- Brass construction
- 10 year warranty