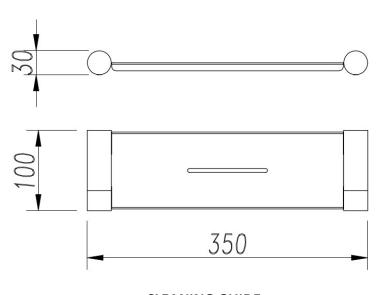

## **CLEANING GUIDE**

Clean using only a soft microfibre or cotton cloth.

Use water only, DO NOT use ANY harsh abrasive cleaners, such as chemical based sprays, creams, those containing sodium and/or acidic (including citrus) based ingredients.

These products will damage all finishes.

All specifications are correct at time of print. Changes may be made without notification. Sizes & finish may differ from website image. Use product for all installation rough ins, as tech drawing is a guide and may differ slightly.