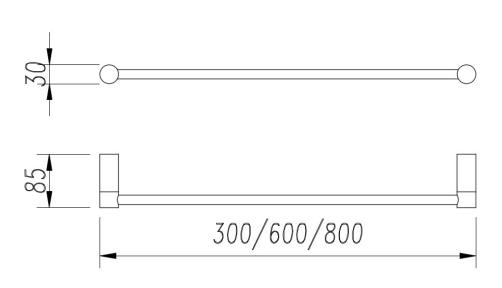

## FINESA SINGLE TOWEL RAIL 800MM GUN METAL 6834GM

- Available in 6 finishes
- PVD finish
- Dual fixing for added stability
- Brass construction
- 10 year warranty

These products will damage all finishes.

All specifications are correct at time of print. Changes may be made without notification. Sizes & finish may differ from website image. Use product for all installation rough ins, as tech drawing is a guide and may differ slightly.