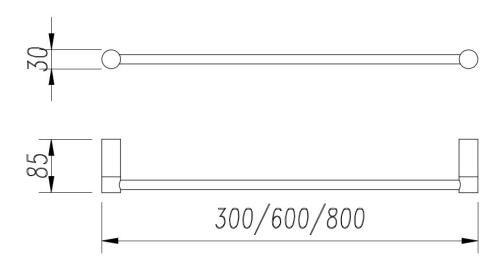

## FINESA SINGLE TOWEL RAIL 600MM GUN METAL 6833GM

- Available in 6 finishes
- PVD finish
- Dual fixing for added stability
- Brass construction
- 10 year warranty

These products will damage all finishes.

All specifications are correct at time of print. Changes may be made without notification. Sizes & finish may differ from website image. Use product for all installation rough ins, as tech drawing is a guide and may differ slightly.