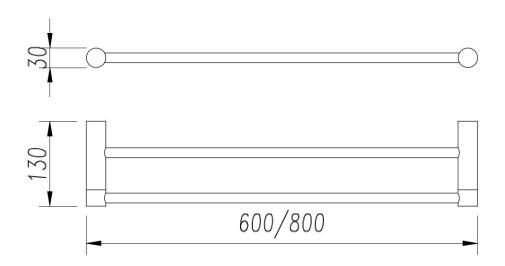

## FINESA DOUBLE TOWEL RAIL 800MM

## GUN METAL 6832GM

- Available in 6 finishes
- PVD finish
- Dual fixing for added stability
- Brass construction
- 10 year warranty