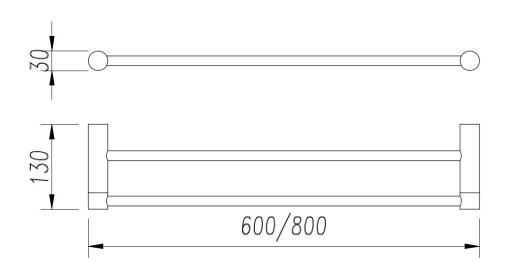

## FINESA DOUBLE TOWEL RAIL 600MM GUN METAL 6831GM

- Available in 6 finishes
- PVD finish
- Dual fixing for added stability
- Brass construction
- 10 year warranty

These products will damage all finishes.

All specifications are correct at time of print. Changes may be made without notification. Sizes & finish may differ from website image. Use product for all installation rough ins, as tech drawing is a guide and may differ slightly.