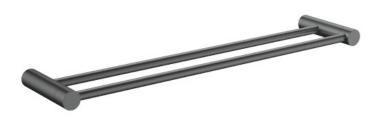

## FINESA DOUBLE TOWEL RAIL 600MM GUN METAL 6831GM

- Available in 6 finishes
- PVD finish
- Dual fixing for added stability
- Brass construction
- 10 year warranty