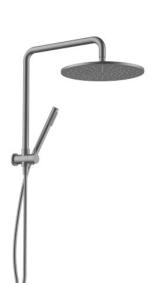

## CIOSO 300MM DUAL SHOWER GUN METAL 10753GM-30

- Available in 5 finishes
- 200, 250 & 300mm roses available in most finishes
- 1.5 metre PVC hose
- 8mm brass rose
- Ceramic disc diverter
- Brass & ABS construction
- 15 year warranty
- WELS Rating 3 Star 9 I/min
- Single function brass handpiece
- Max. operating pressure 500 kpa
- Min. operating pressure 150 kpa
- Max. water temperature 80\*C
- Must be installed by a licensed plumber