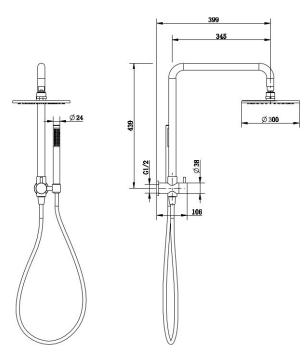

These products will damage all finishes.

All specifications are correct at time of print. Changes may be made without notification. Sizes & finish may differ from website image. Use product for all installation rough ins, as tech drawing is a guide and may differ slightly.