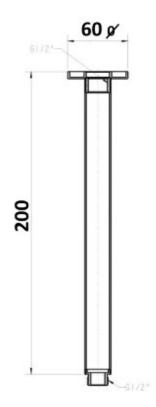

## AKEMI 200MM CEILING DROPPER ARM GUN METAL 10514GM

- Brass construction
- Available in 5 finishes
- 15 year warranty
- Max. operating pressure 500 kpa
- Min. operating pressure 150 kpa
- Max. water temperature 80\*C
- Must be installed by a licensed plumber